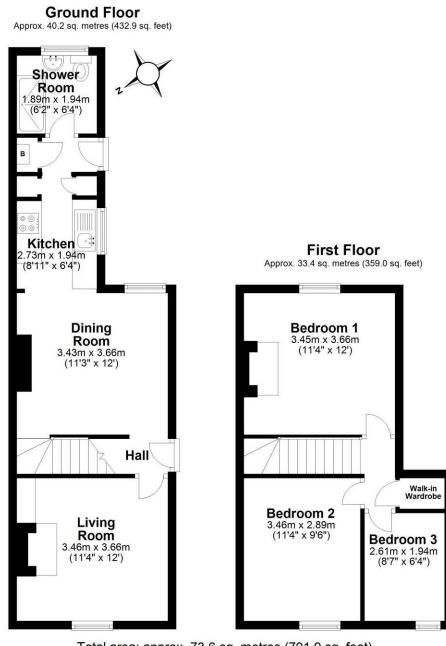

For more information, please contact a member of the team. For enquiries outside of normal office hours: outofhours@mooresestateagents.com

Total area: approx. 73.6 sq. metres (791.9 sq. feet) This floor plan is not to scale. They are for guidance only and accuracy is not guaranteed. Plan was produced by ADR Energy Assessors Plan produced using PlanUp.